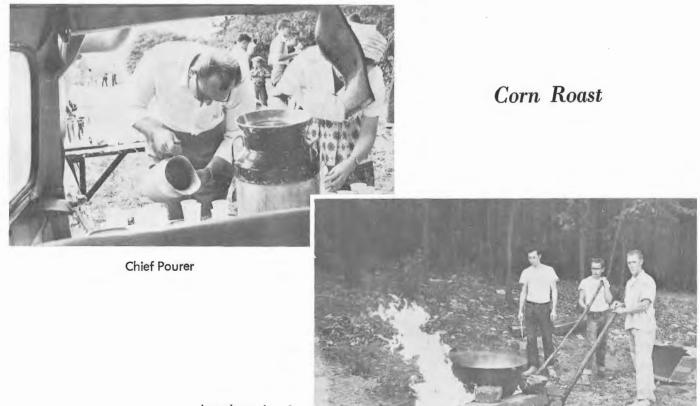

## Health Education

Mrs. Shorter Treating "Patients."

1st Lt. Roger Bothwell—Company Commander commanding—

Ready---Exercise!!!

Mr. Conibear—Official Tester

Gone Skatin'

Ping-Pong in the Girls' Dorm

Fall Picnic