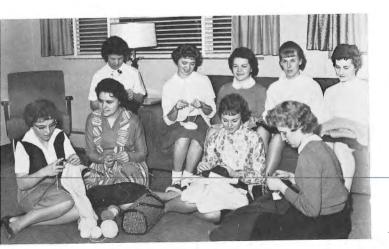

Knitting Club

Sylvan Knights Officers, First Semester

Sylvan Knights Officers, Second Semester

Weight Lifting Club Officers "Prop Twisters" Officers

A. S. B. Officers-Second Semester

Student-Faculty Council