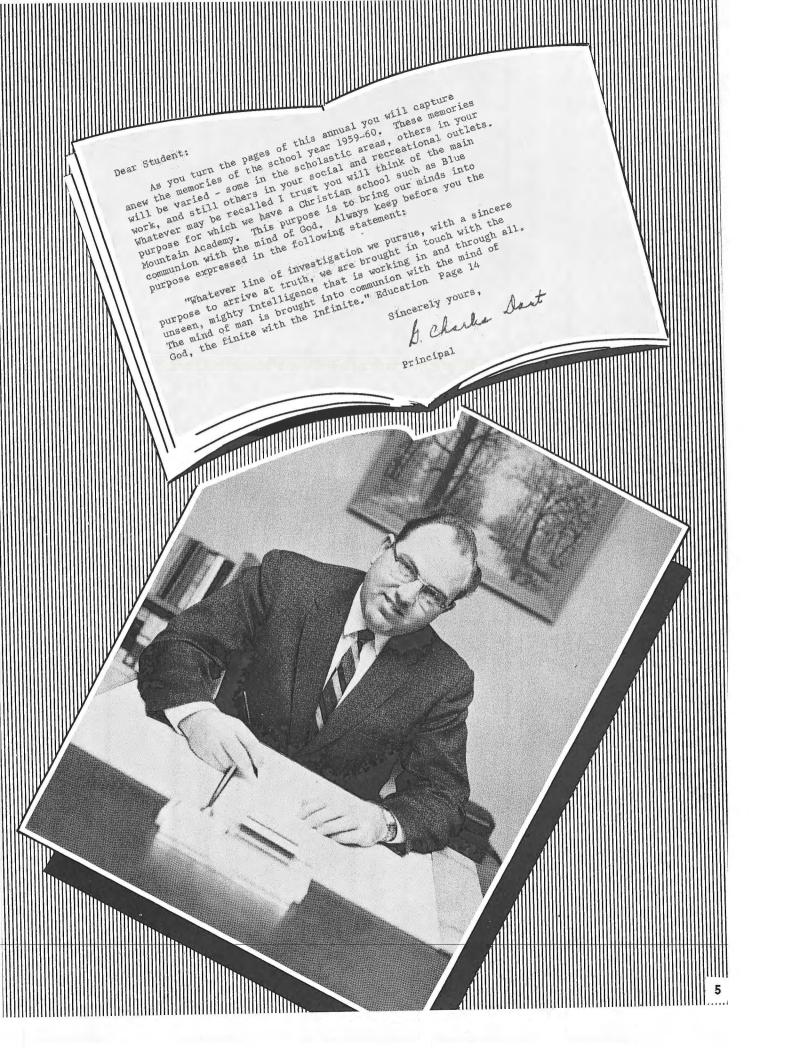

Joyce Hanscom Roberta Horst

Kathy Summers

Julie Johnson Marsha Kidder

Patricia Thim Susan Wagner Ruth Yetter

ELDER CHARLES DART, M.A. Principal, Bible Doctrines

> MRS. BETTY KIDDER, M.A. Registrar

MRS. KINSEY Bookkeeper