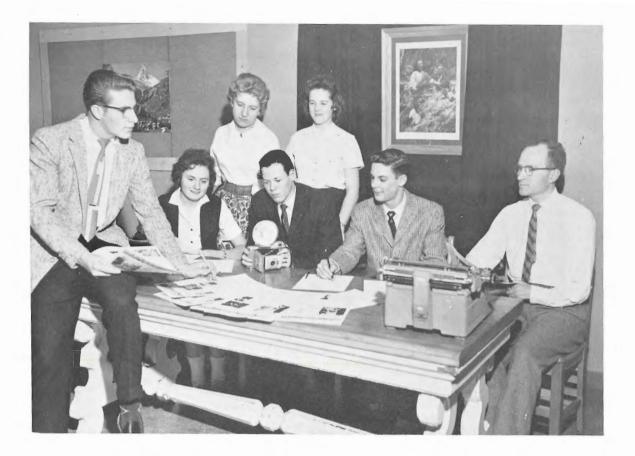

# Appalachian Staff

| Editor                        | Bill Helbley      |
|-------------------------------|-------------------|
| Assistant Editor              | Charles Kubrock   |
| Circulation Manager           | Mary Smith        |
| Assistant Circulation Manager | Paris Eisenhuth   |
| Typist                        | Martha Kubrock    |
| Photographer                  | Harry Banks       |
| Sponsor                       | Mr. G. B. Summers |