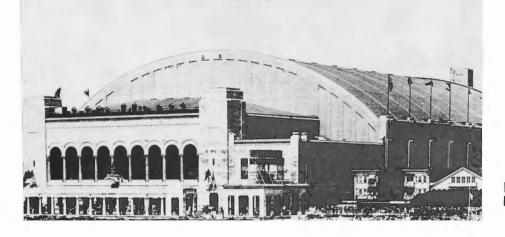

Huge Convention Hall, Atlantic City, N. J., Site of 1960 Youth Congress.

June 21-25, 1960

#### NORTH AMERICAN YOUTH CONGRESS

Atlantic City, N. J.

The Columbia Union Conference is proud to be host at this mass youth meeting for all of North America. The theme is "Festival of the Holy Scriptures."