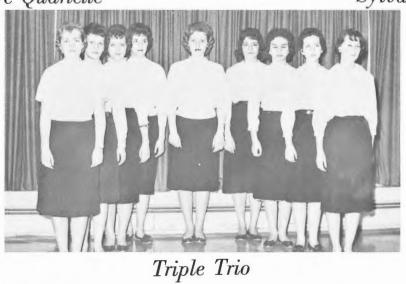

Sophomore Quartette

Sylvanleers

Elder Unruh at the Organ

Band Officers

Choir Officers

Organ Lesson

Girls' Trio