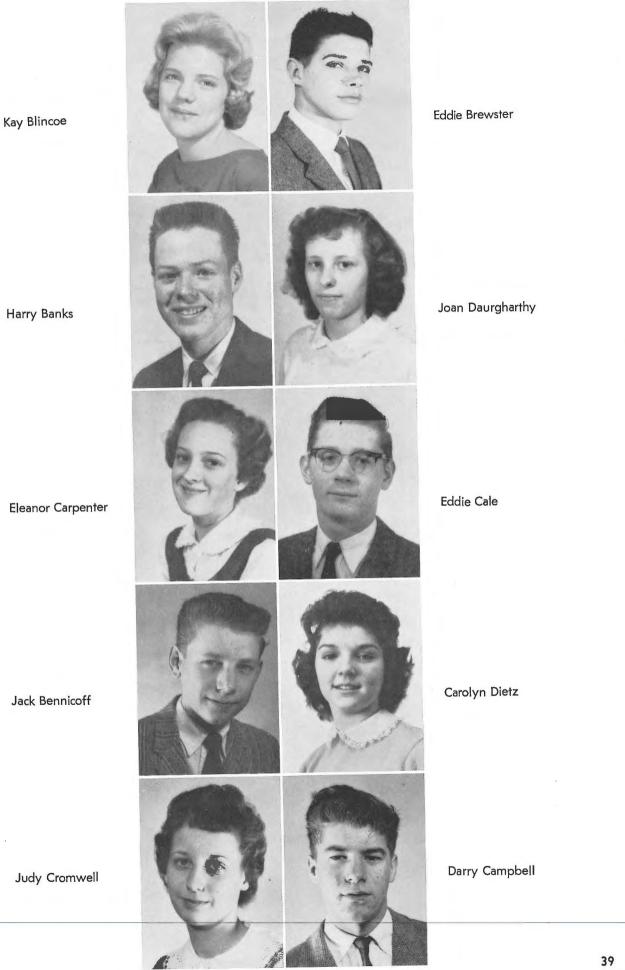

Mr. Ferguson

Brian Yingst Pastor

2

Eleanor Carpenter

Jack Bennicoff

Judy Cromwell

41

.