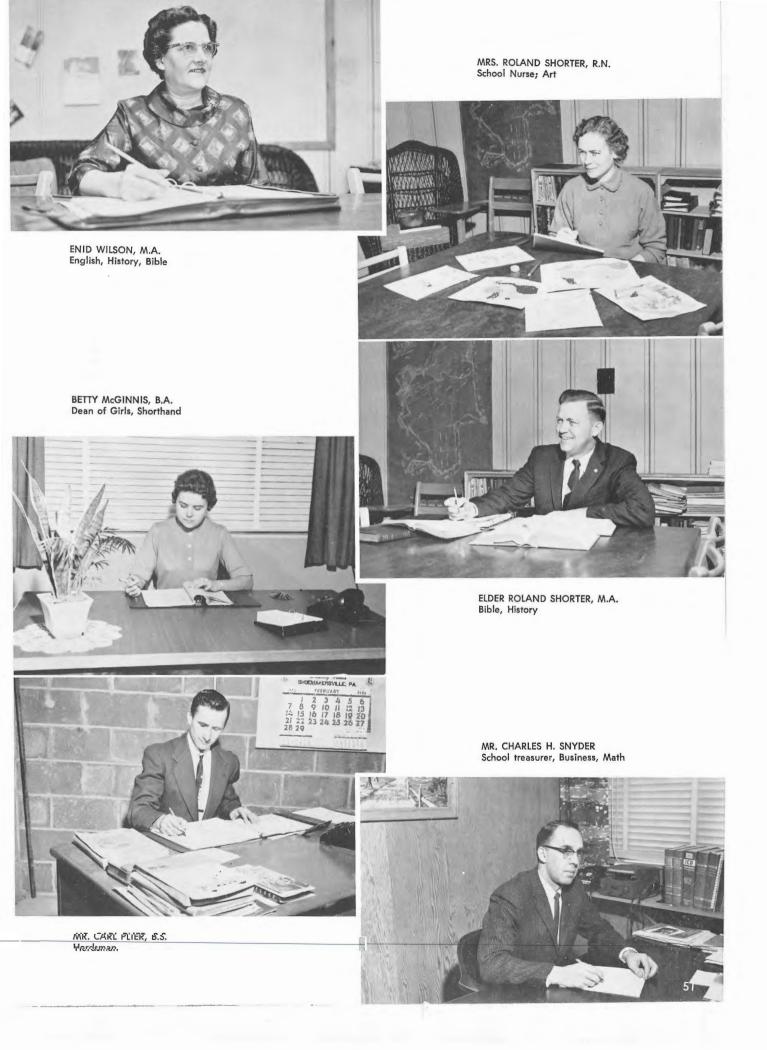

Joyce Hanscom Roberta Horst

Kathy Summers

Julie Johnson Marsha Kidder

Patricia Thim Susan Wagner Ruth Yetter

ELDER CHARLES DART, M.A. Principal, Bible Doctrines

> MRS. BETTY KIDDER, M.A. Registrar

MRS. KINSEY Bookkeeper

MR. TIPS, D.O.G. "Mascot"

> HERBERT D. KINSEY, B.A. Dean of Boys, Am. History

MRS. ROBERT FRY Superintendent of Laundry

MRS. CONIBEAR Assistant Food Director

MR. ERNEST CONIBEAR Farm Manager MR. LLOYD GROVE Superintendent of Maintenance

MRS. GORONZY Assistant Food Director

MR. CHARLES FRY Manager, Harris Pine Mill

MRS. GLADYS EUSEY, B.A. Spanish, Commercial

GEORGE SUMMERS, B.A. English, Trig, French

EDNA PAULINE LONG Food Director

MR. AMOS MILLER Night Watchman MRS. ELLA MAE BRENNER Assistant Food Director

JOHN EDISON, B.S. Band, Choir

MRS. NANCY EDISON, B.S. Piano, Organ

MRS. ROLAND FERGUSON Home Economics

RONALD FERGUSON, B.S. Math, Science

MRS. MILLER Teacher

DIANE BENNICOFF, Grade 1. DENICE GROVE, Grade 2. DIANE GROVE, Grade 2.