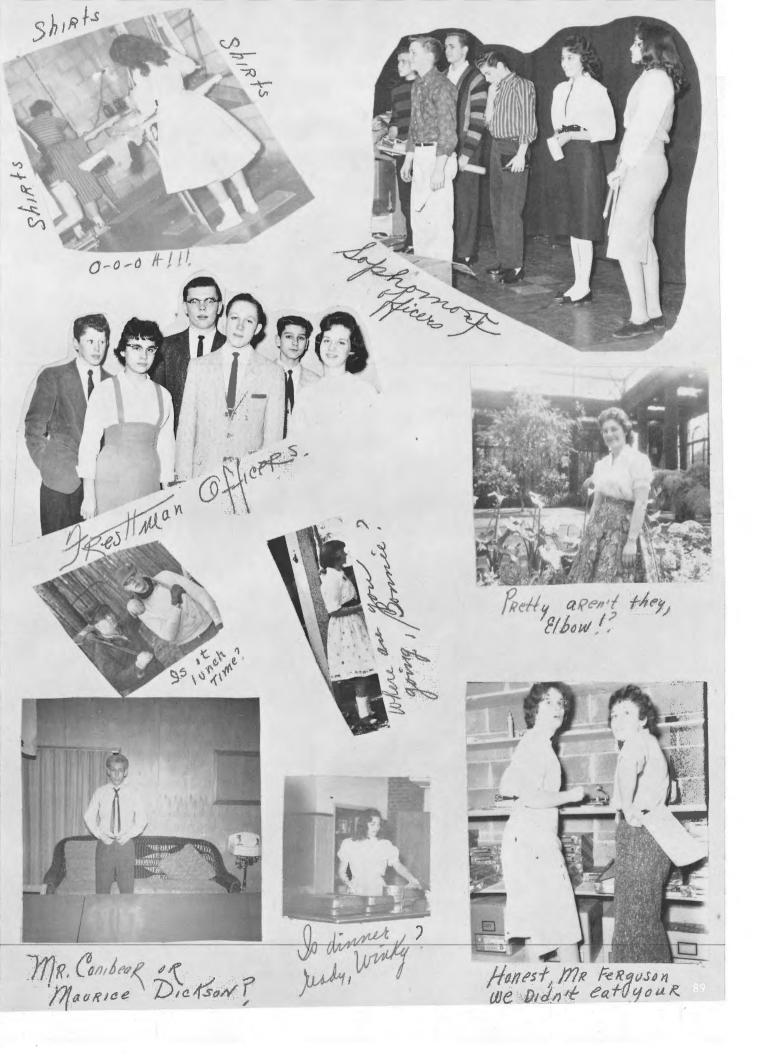

## Health Education

Mrs. Shorter Treating "Patients."

1st Lt. Roger Bothwell—Company Commander commanding—

Ready---Exercise!!!

Mr. Conibear—Official Tester

Gone Skatin'

Ping-Pong in the Girls' Dorm

Fall Picnic

High Jump

Chow Line

Just about done?