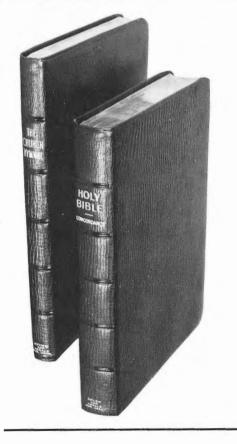

# The Ultimate in Graduation Gifts

ONE YOU WILL BE PROUD TO GIVE NONE MORE THRILLING TO RECEIVE

This beautiful set is bound in a lovely natural morocco that will give years of service and a pride of ownership found only in fine leathers. The Bible is a concordance edition exactly the same as Oxford 038X. Individually boxed.

Only

The 039X BIBLE-HYMNAL SET, \$24.95

Order From Your Book and Bible House REVIEW AND HERALD PUBLISHING ASSOCIATION Washington 12, D. C.