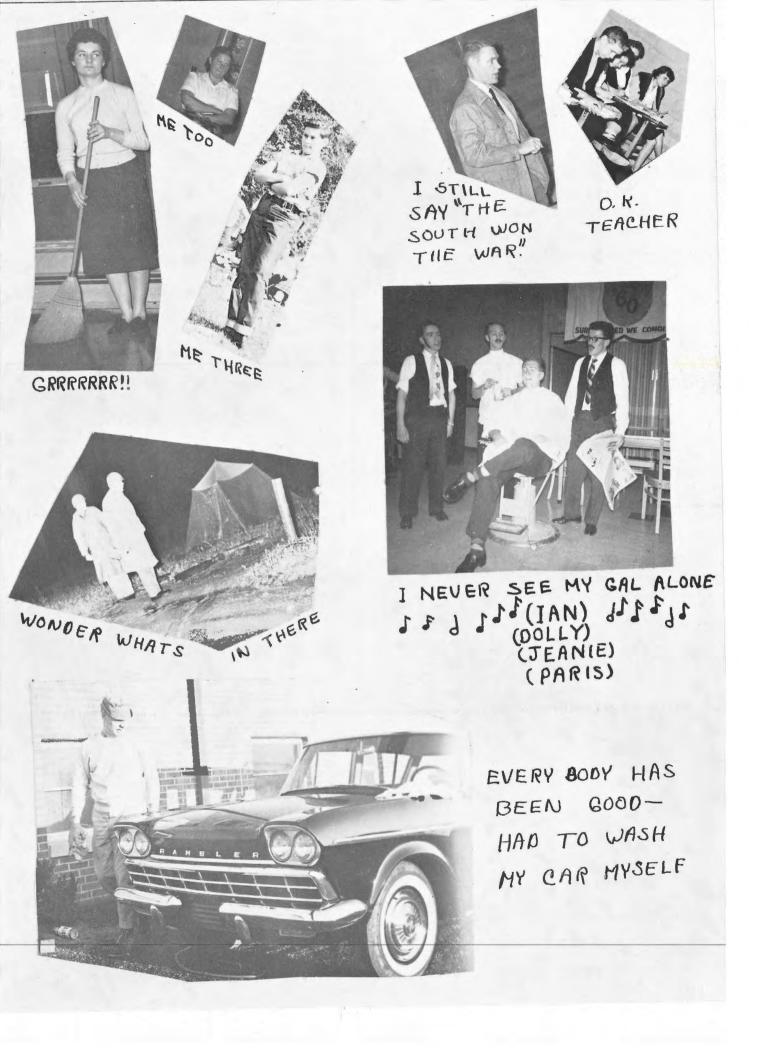

BOY I'M TIKED

IT JUST HAPPENED THAT WAY

TAKE YOUR HAND AWAY, JUdi, SO WE CAN SEE THE REAL ONES

JUNIORS

ALL

SIX WEEKS OF VACATION SUITS ME FINE

1 KNEW 1T WOULD GET THE DEST OF THEM SOMEDAY

1 OUGHT TO KNOW HOW TO PLAY IT, I TEACH IT

I HOPE IT WORKS, ITS BRAND NEW.

BILLS MORE BILLS

Yuenglings