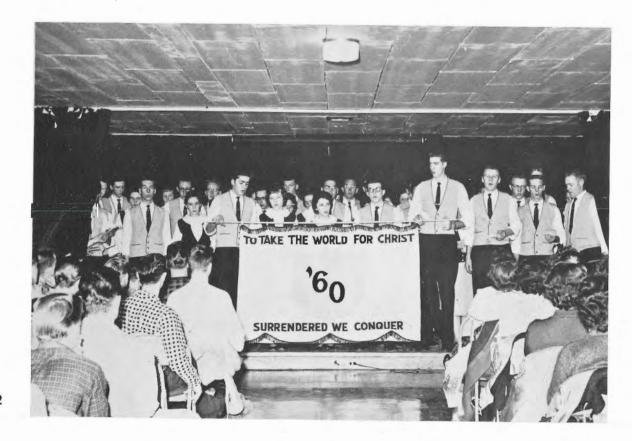

AIM: "To take the world for Christ." MOTTO: "Surrendered, We Conquer."

Sponsors John Edison Dean Kinsey

EDWARD ACHESON Ambition: X-Ray technician Pet Peeve: People who publicly slander others.

DORA MAE BUSH Ambition: Private Secretary Pet Peeve: Rising Bell.