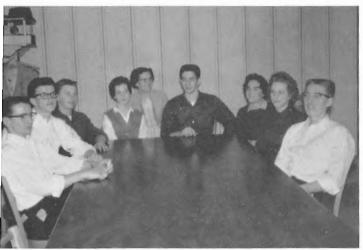

# B.M.A. Board

FRONT ROW: T. E. Gardner, Ira Mills, V. A. Fenn, E. A. Robertson, T. E. Unruh, L. E. Lenheim, Arthur Kiesz, D. D. Baldwin, Stephen Paully, Dale Ingersoll. BACK ROW: J. M. Clemmons, Alvin Weitzel, Chas. H. Snyder, F. W. Wernick, G. E. Zerne, Charles Fry, Donald Woolever, J. L. Harmick, G. C. Dart.