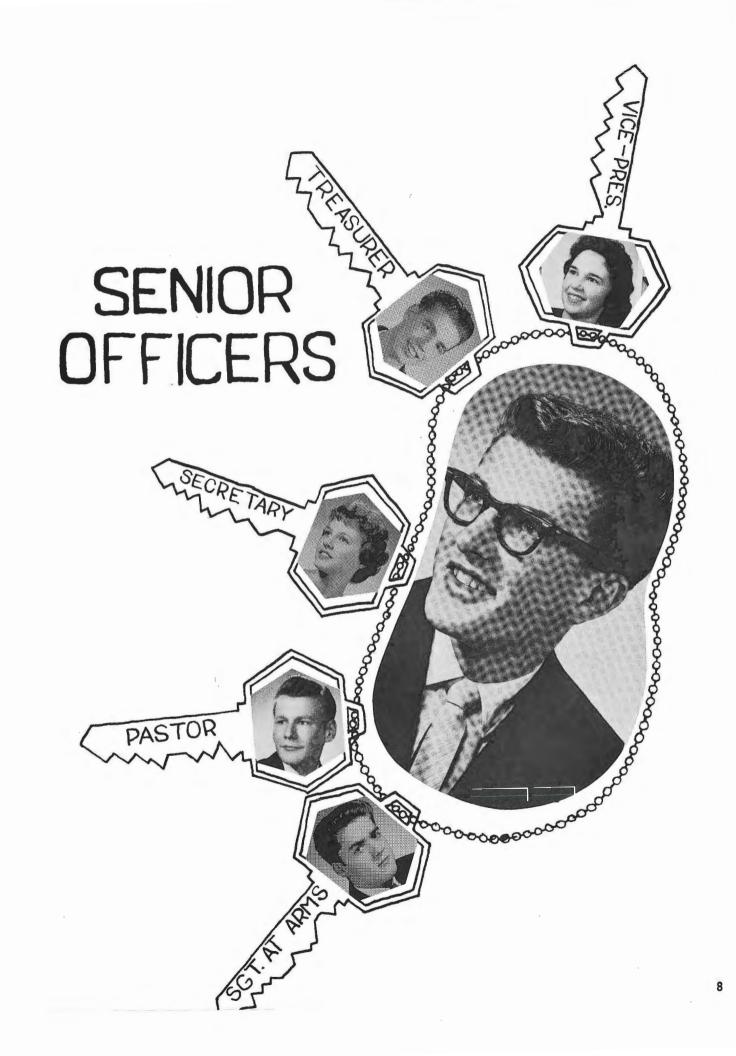

# Senior Coming Out

Robert Yingst—President Jeanne Haas—Vice President

Nancy Williamson—Secretary David Darick—Treasurer

Dennis Barkman—Sgt.-at-Arms Gary Reece—Pastor

Betty McGinnis—Sponsor G. Summers—Sponsor