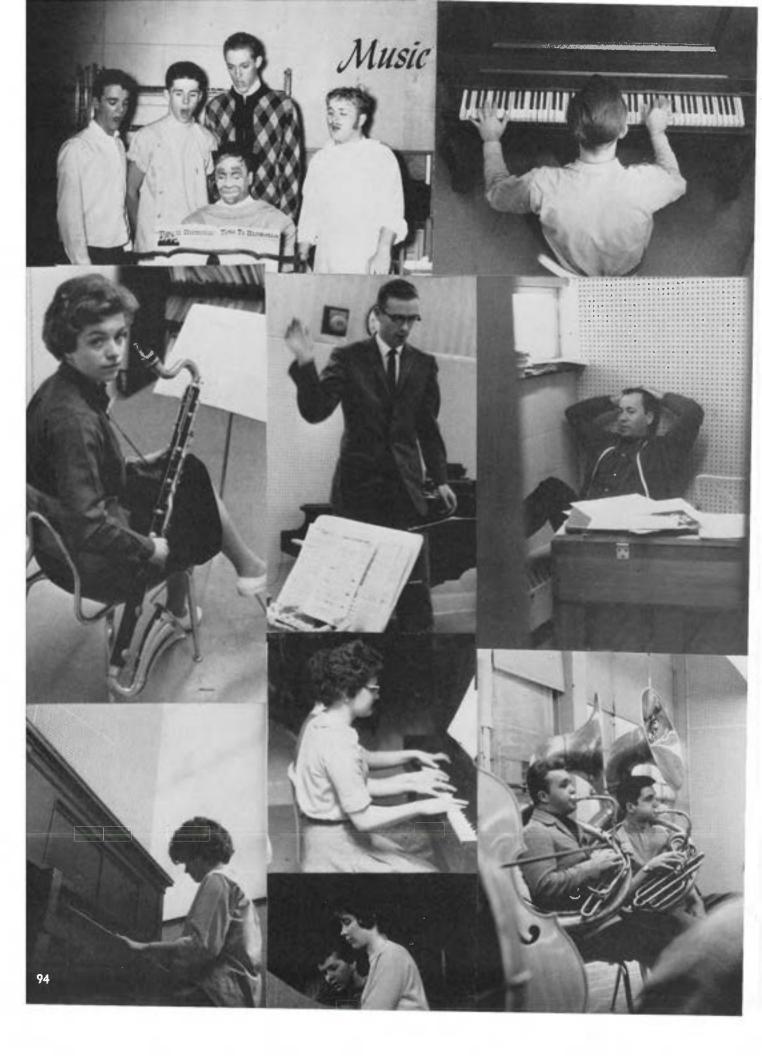

McEwen, Sec.; Carol Collins, Pres.; Gail Anderson,

V.-Pres.

B.M.A. Concert Band

Director: John D. Edison; Flute: Karen Swingle, Janet Malin, Joyce Hanscom, Ann Farrar; Clarinet: John Lintner, Larry Mayes, James McNeill, Faye Kemmerer, Janet Laubach, Martha Malin, Elaine Ontko, Donna Peterson, Pat Thim; Alto Clarinet: Carl Schneider; Bass Clarinet: Carole Collins, Marsha Philbrook; Alto Saxophone: Richard Kinne, Barbara Grant, Pat Blachek; Tenor Saxophone: Paul Clark; Baritone Saxophone: Dick Harvey; Trumpet: Charles Weaver, James Snyder, Ronald Bankes, Walter Gang, Bob Lopanik, Fred Brown, John Appel; French Horn: Jerry Smith, Edward Zerne, Roland Shorter, Steven Little, Bruce Wickwire; Trombone: Deane Adams, Wayne Price, Byron Comp, Allen Beardsley; Baritone: Joe Pester, Herbert Messinger, Ronald Kehney; String Bass: Stanley Hamrick; Tuba: Jim Stimpson, John Love; Percussion: Connie Funk, Duane Pitts, Priscilla Smith, Russell Yeagley.

B.M.A. Concert Choir

FIRST ROW, Left to Right: Director: Mr. Don Runyan, Nancy Welker, Connie Funk, Bonnie Dietz, Georgene Savickas, Joyce Hanscom, Martha Malin, Faye Sutton, Janet Malin, Diana Draia, Daryl Diffenderfer, Susan Scoble, Sandy Cowell, Mina Hartshorne, Carol Smith, Pianist, John Lintner. SECOND ROW, Left to Right: Ann Farrar, Eric Wall, Marie Kainer, Sharon Arvin, Charles Weaver, Jerry Cotta, Linda McCartney, John Love, Jim MacLaughlin, Bonnie Hagele, Ruth Zarska, Larry Kiesz, Lois Suhrie. THIRD ROW, Left to Right: Al Keiser, Walter Gang, Jim Snyder, Richard Harvey, Richard Lange, Wayne Price, Joe Pester, Jim Stimpson, Marty Benson, Robert Riston, Russell Yeagley.

### B.M.A. Prep Band

Director: Mr. John Edison; Flute: Roger Zerne; Clarinet: Donna MacDevitt, Howard Jones, Nelson Clayton; Trumpet: Steve Little, Barbara Monbeck, Mark Weigley, Dan Ritchie, Clarence Phillips, Larry Doerr, Ron Kehney; Saxophone: David Coe; Tuba: Ellis Wagner; Percussion: Molly Jacobs, Bonnie Horst, Eddie Rapp.

### B.M.A. Academy Choir

FIRST ROW, Left to Right: Director: Mr. Don Runyan, Barbara Monbeck, Pat Palmer, Barbara Rowand, Minnie Sayer, Glenda Eckenroth, Glenda Sehulster, Ruth Everett, Sharon Steinke, Yvonne Jackson, Linda Biggers, Sue Oberholtzer, Pianist, Connie Funk. SECOND ROW, Left to Right: Andrea Whitman, Leslie Hartmaier, Margaret Cottrell, Lynn Root, Nancy Bernet, Douglas Miller, Bill Farrar, Carl Schneider, Vicki Scott, Sandra Bernet, Pat Lutz, Larry Doers. THIRD ROW, Left to Right: Faye Kemerer, Jim Karr, Howard Jones, Don Langley, Neal Millis, Deane Adams, John Adams, Fred Brown, Stanley Hamrick, Terry Cowell, Sandra Hand.