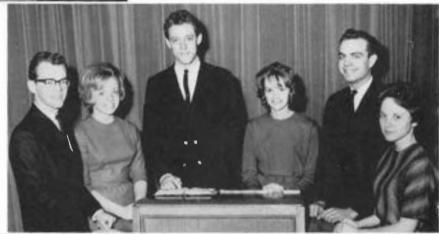

OFFICES HELD:
Pastor—Freshman Class

AIM— Christ our only Hope MOTTO— Heaven our only Home

MR. MESSINGER Sponsor

MR. RUNYON Sponsor

JIM AUMACK President JAMES McNEIL Pastor

MINNIE SAYRE Vice-President WAYNE PRICE Treasurer

JEANNINE REESE Secretary

JOHN APPEL Sgt. at Arms

Leslie Adams

COLORS—
Red, White and Black
FLOWER—
White Rose Bud

Suzanne Allison

Linda Barrick

Thomas Barnett

Karen Becker