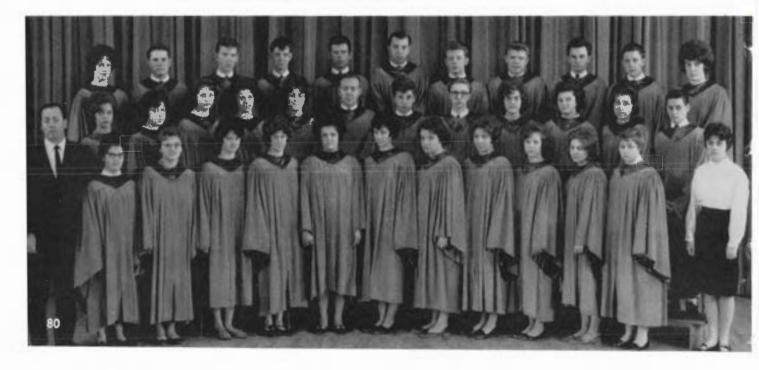

B.M.A. Concert Choir

FIRST ROW, Left to Right: Director: Mr. Don Runyan, Nancy Welker, Connie Funk, Bonnie Dietz, Georgene Savickas, Joyce Hanscom, Martha Malin, Faye Sutton, Janet Malin, Diana Draia, Daryl Diffenderfer, Susan Scoble, Sandy Cowell, Mina Hartshorne, Carol Smith, Pianist, John Lintner. SECOND ROW, Left to Right: Ann Farrar, Eric Wall, Marie Kainer, Sharon Arvin, Charles Weaver, Jerry Cotta, Linda McCartney, John Love, Jim MacLaughlin, Bonnie Hagele, Ruth Zarska, Larry Kiesz, Lois Suhrie. THIRD ROW, Left to Right: Al Keiser, Walter Gang, Jim Snyder, Richard Harvey, Richard Lange, Wayne Price, Joe Pester, Jim Stimpson, Marty Benson, Robert Riston, Russell Yeagley.