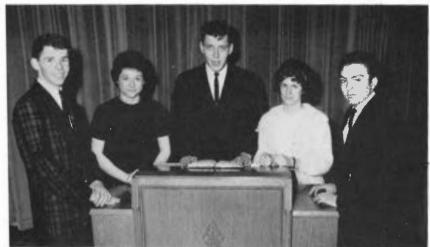

MRS. WILLIAMSON Sponsor

MR. EDISON Sponsor

AIM and MOTTO—

Serving endless numbers in our Redeemer's steps.

MARTIN BENSON President

SUSAN SCOBLE Vice-President

JOYCE HANSCOM Secretary

JOE PESTER Treasurer

COLORS—
Rust, white and black
FLOWER—
Yellow Tea Rose

LESLIE JACOBS Sergeant at Arms

JOHN LINTNER Pastor

JOHN ADAMS

AMBITION: Engineer

ACTIVITIES:
Sports
Academy Choir

OFFICES HELD:
Sgt. at Arms
Sgt. at Arms—Sophomore Class