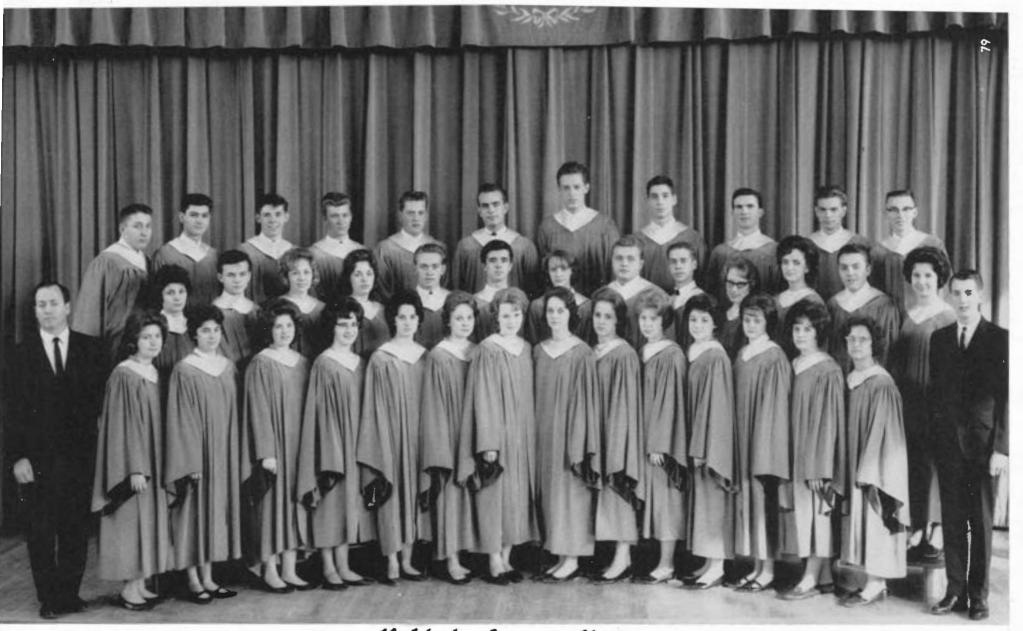

B.M.A. Concert Choir

FIRST ROW, Left to Right: Director: Mr. Don Runyan, Nancy Welker, Connie Funk, Bonnie Dietz, Georgene Savickas, Joyce Hanscom, Martha Malin, Faye Sutton, Janet Malin, Diana Draia, Daryl Diffenderfer, Susan Scoble, Sandy Cowell, Mina Hartshorne, Carol Smith, Pianist, John Lintner. SECOND ROW, Left to Right: Ann Farrar, Eric Wall, Marie Kainer, Sharon Arvin, Charles Weaver, Jerry Cotta, Linda McCartney, John Love, Jim MacLaughlin, Bonnie Hagele, Ruth Zarska, Larry Kiesz, Lois Suhrie. THIRD ROW, Left to Right: Al Keiser, Walter Gang, Jim Snyder, Richard Harvey, Richard Lange, Wayne Price, Joe Pester, Jim Stimpson, Marty Benson, Robert Riston, Russell Yeagley.