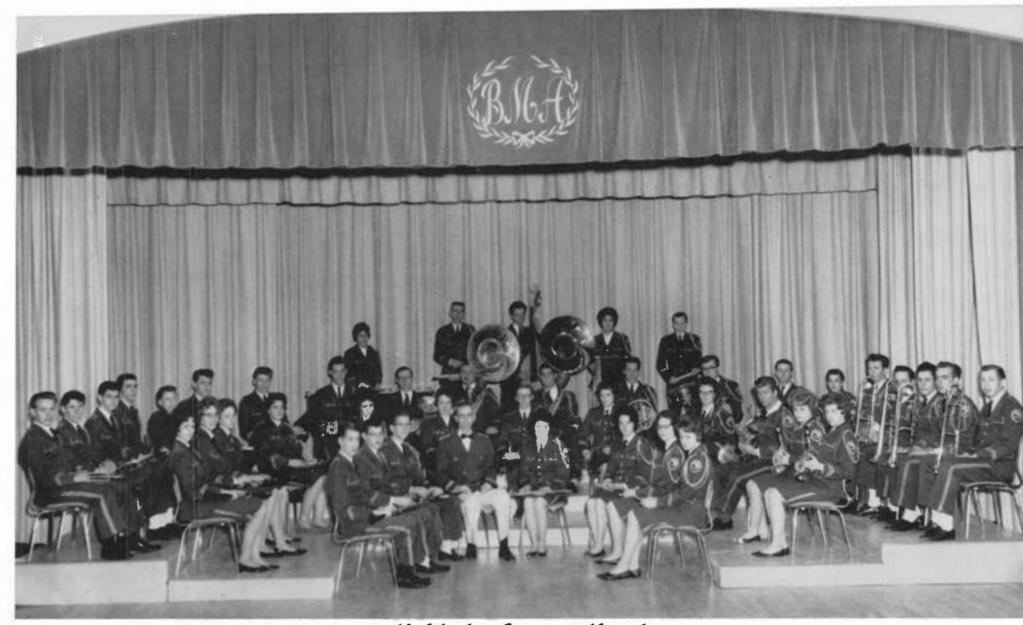

McEwen, Sec.; Carol Collins, Pres.; Gail Anderson,

V.-Pres.

B.M.A. Concert Band

Director: John D. Edison; Flute: Karen Swingle, Janet Malin, Joyce Hanscom, Ann Farrar; Clarinet: John Lintner, Larry Mayes, James McNeill, Faye Kemmerer, Janet Laubach, Martha Malin, Elaine Ontko, Donna Peterson, Pat Thim; Alto Clarinet: Carl Schneider; Bass Clarinet: Carole Collins, Marsha Philbrook; Alto Saxophone: Richard Kinne, Barbara Grant, Pat Blachek; Tenor Saxophone: Paul Clark; Baritone Saxophone: Dick Harvey; Trumpet: Charles Weaver, James Snyder, Ronald Bankes, Walter Gang, Bob Lopanik, Fred Brown, John Appel; French Horn: Jerry Smith, Edward Zerne, Roland Shorter, Steven Little, Bruce Wickwire; Trombone: Deane Adams, Wayne Price, Byron Comp, Allen Beardsley; Baritone: Joe Pester, Herbert Messinger, Ronald Kehney; String Bass: Stanley Hamrick; Tuba: Jim Stimpson, John Love; Percussion: Connie Funk, Duane Pitts, Priscilla Smith, Russell Yeagley.