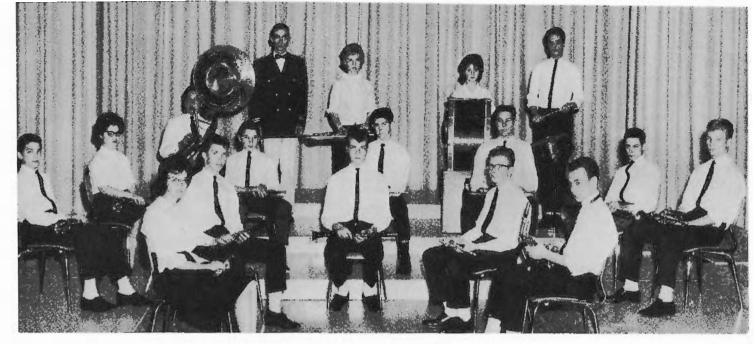

McEwen, Sec.; Carol Collins, Pres.; Gail Anderson,

V.-Pres.

B.M.A. Concert Band

Director: John D. Edison; Flute: Karen Swingle, Janet Malin, Joyce Hanscom, Ann Farrar; Clarinet: John Lintner, Larry Mayes, James McNeill, Faye Kemmerer, Janet Laubach, Martha Malin, Elaine Ontko, Donna Peterson, Pat Thim; Alto Clarinet: Carl Schneider; Bass Clarinet: Carole Collins, Marsha Philbrook; Alto Saxophone: Richard Kinne, Barbara Grant, Pat Blachek; Tenor Saxophone: Paul Clark; Baritone Saxophone: Dick Harvey; Trumpet: Charles Weaver, James Snyder, Ronald Bankes, Walter Gang, Bob Lopanik, Fred Brown, John Appel; French Horn: Jerry Smith, Edward Zerne, Roland Shorter, Steven Little, Bruce Wickwire; Trombone: Deane Adams, Wayne Price, Byron Comp, Allen Beardsley; Baritone: Joe Pester, Herbert Messinger, Ronald Kehney; String Bass: Stanley Hamrick; Tuba: Jim Stimpson, John Love; Percussion: Connie Funk, Duane Pitts, Priscilla Smith, Russell Yeagley.