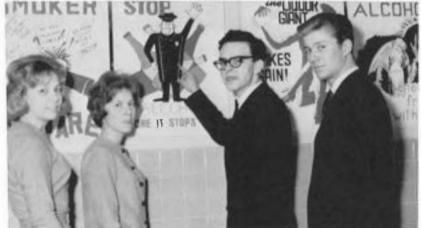

## Memories of Our

SABBATH SCHOOL OFFICERS

1st Semester

Jim Snyder, Sec.; Susan Scoble, Sup't; John Appel,
Sup't; Minnie Sayre, Sec.; Larry Kiesz, Sup't.

SABBATH SCHOOL OFFICERS
2nd Semester
Fred Foster, Sup't; Gerri McEwen, Sup't; Joe Pester,
Sup't; Linda McCartney, Sec.; Wayne Price, Sec.;
Martha Malin, Sec.