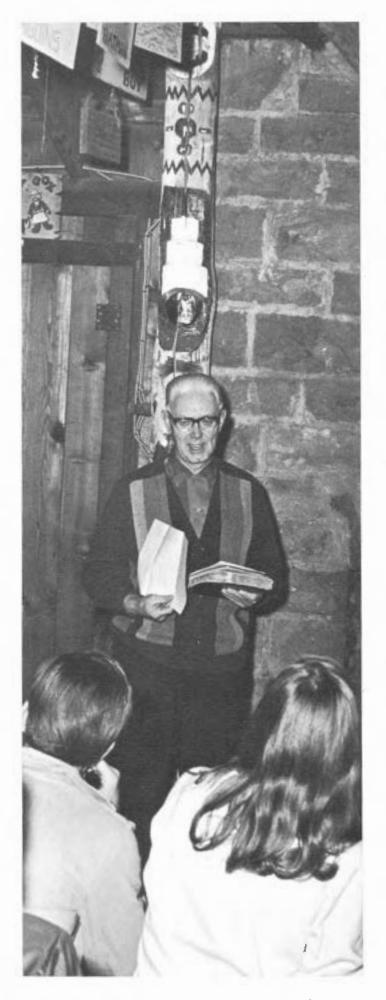

### DEDICATION

Vital to the academic life of Blue Mountain Academy are its teachers and administration. Vital to an atmosphere conducive to study and the perfection of character is their dedication. Elder Gordon Kainer, teacher of Bible Doctrines and New Testament History, is not only dedicated to his work, but is also dedicated to helping the students attain high goals. His complete organization strikes and awes everyone who enters Room Two, while his sportsmanship and athletic ability demonstrate a well-balanced life. Students find delight in trying to decipher his chalk scribbles or his detailed charts. Everyone will remember his "hilarious" jokes and quick laugh, and his profound closing comments after Saturday night programs. Elder Kainer, thank you for your seven years of service to Blue Mountain Academy. We proudly dedicate this 1968 Echoes to a true friend of the students.