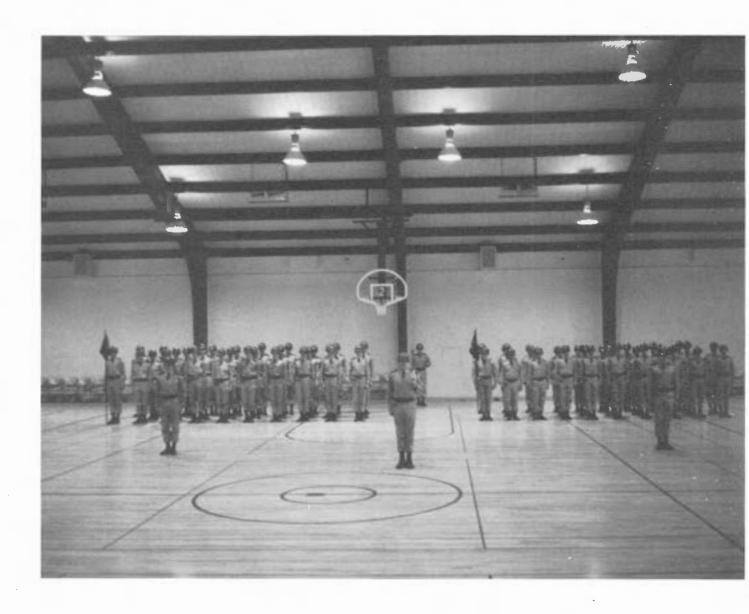

### COMPANY STAFF, 31st. V.M.S.C.

Gene Tarr Danny Townsend Waverly LeBard Robert Sox Norman Burlingame Fred Gibson Captain First Lieutenant Second Lieutenant First Sergeant Sergeant First Class Sergeant First Class

#### Tactical Officers

Lieutenant Fredrick Perlec Lieutenant Robert Dauns Lieutenant Curtis Reed

### MEDICAL CADET CORPS

The Medical Cadet Corps of Blue Mountain Academy is devoted to training the senior boys in first aid and military procedure. This valuable training is useful in creating a well-developed character and in preparing for service in the future. The Corps is represented by the auxiliary organizations, Drill Team and First Aid Team.