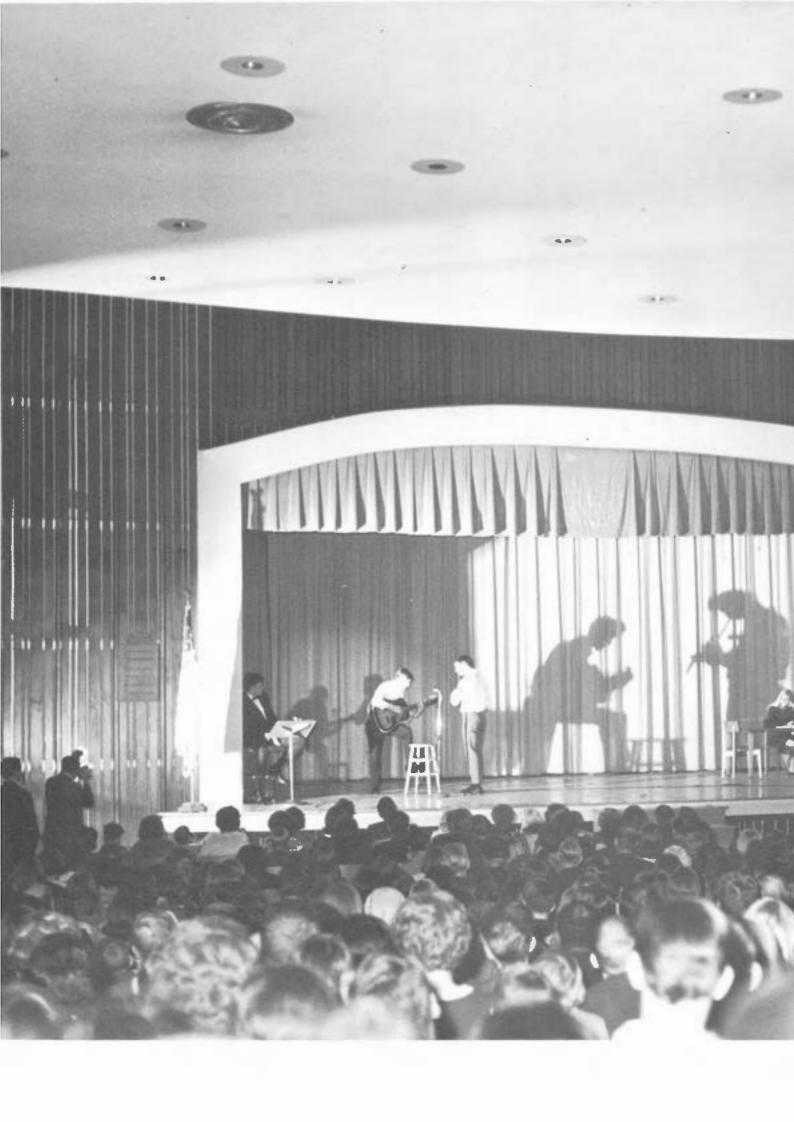

Everyone can find a few moments for leisure from his busy school activities. Some like to just sit and talk, some consider Saturday night programs to be their leisure time, and some take advantage of the new gym during every free moment. But then there are always those who like to just plain "goof around."