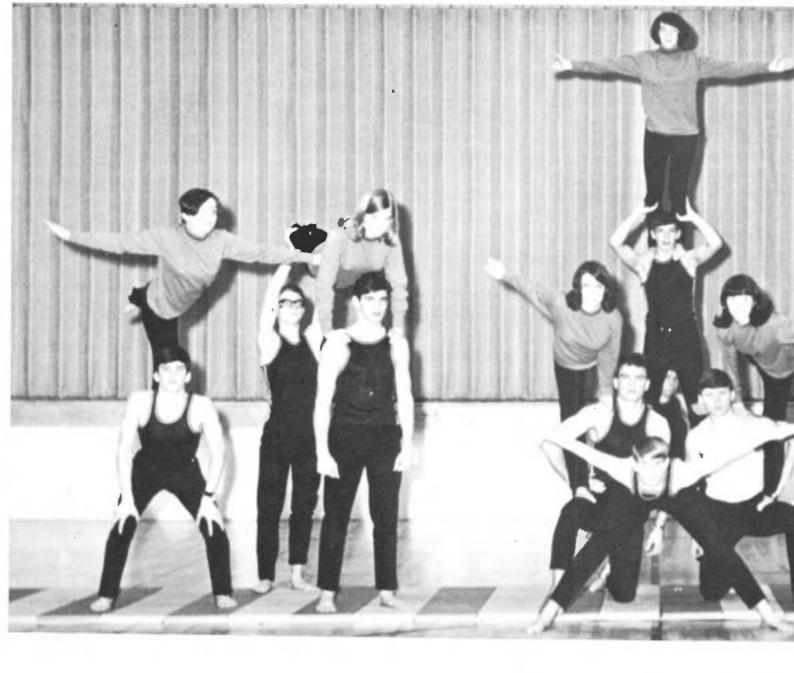

## BLUE MOUNTAIN ACADEMY TUMBLING TEAM

Mr. James K. Epperson, Instructor Mr. Thomas Rule, Assistant Instructor

Girls

Buxton, Sue Dana, Sandy Koerber, May Kubrock, Esther Lacey, Terry \*Savickas, Sharon Wuchenich, Valerie

### Boys

Arner, Dennis Arner, Jerome \*Betts, Jan Buxton, John Decker, Ross Ellinger, Don Ingersoll, Jim Johnson, Lonney Jones, Bob Longacre, Scott Miller, Duane

\*Team Captains

Physical ability is not the only objective of the Blue Mountain Academy Tumbling Team. Great emphasis is placed on the spiritual development of the person, and on the cultivation of leadership by preparing Sabbath Schools and church services for many churches