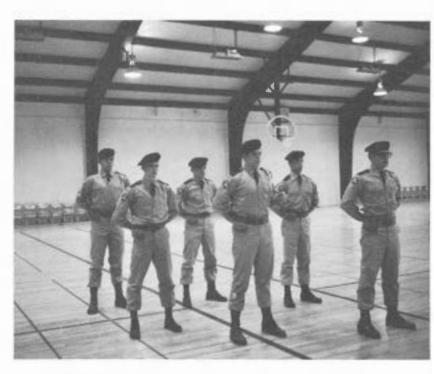

### COMPANY STAFF, 31st. V.M.S.C.

Gene Tarr Danny Townsend Waverly LeBard Robert Sox Norman Burlingame Fred Gibson Captain First Lieutenant Second Lieutenant First Sergeant Sergeant First Class Sergeant First Class

#### Tactical Officers

Lieutenant Fredrick Perlec Lieutenant Robert Dauns Lieutenant Curtis Reed