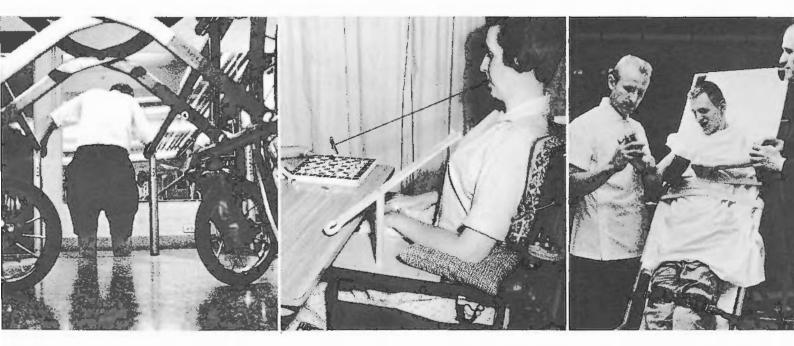

### NATIONAL SPORTOGS

Strokes Amputees Paralysis

## READING INSTITUTION OF REHABILITATION

Accredition:

Membership:

Joint Commission on Hospital Accredition American Hospital Association Pennsylvania Hospital Association Seventh-day Adventist Hospital Association National Rehabilitation Association