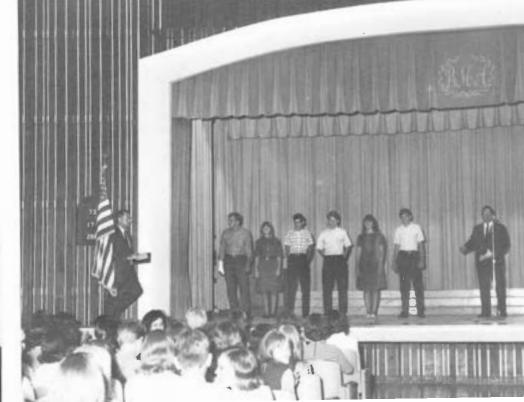

## STUDENT WEEK OF PRAYER SPEAKERS

Jane Cale Shirley Flowers Sue Galey Ray Hykcs Jim Ingersoll Carlos Irizarry Waverly LeBard Ted Phelps Jenene Sharp Jim Shaw Jilliam Staples Marilyn Vandervort

Junior Elders

Mike Anderson Jack Gray Ted Phelps Steve Snow

Elder R. A. West, Sponsor