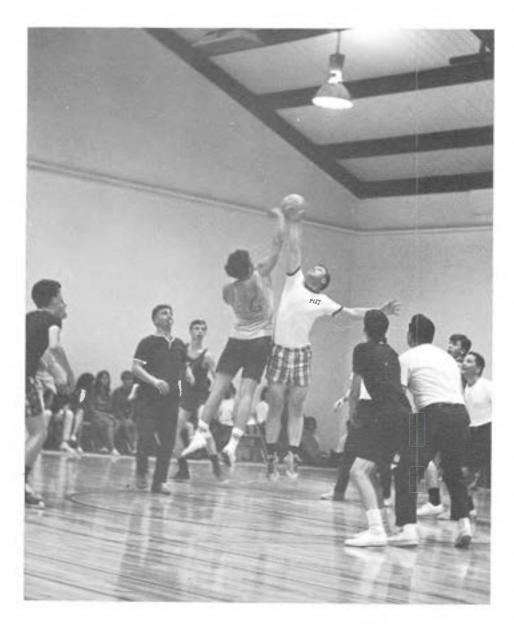

Everyone can find a few moments for leisure from his busy school activities. Some like to just sit and talk, some consider Saturday night programs to be their leisure time, and some take advantage of the new gym during every free moment. But then there are always those who like to just plain "goof around."