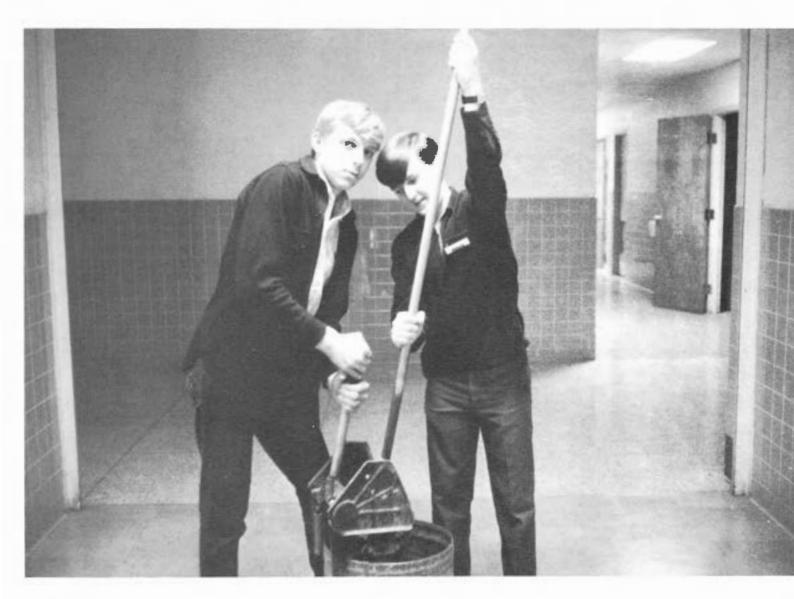

The life of a student naturally includes concentrated study. He is impressed with the fact that it is his duty as a Christian to use intelligence to its full capacity. And, then, in order to balance his activities, he realizes that hard work is necessary to give him a balanced personality. Whether this work be cleating in

Harris Pine or emptying trash cans in the administration building, it helps the person and it helps the school.

"When wisdom entereth into thine heart, and knowledge is pleasant unto thy soul; discretion shall preserve thee, understanding shall keep thee." Proverbs 2: 10, 11.