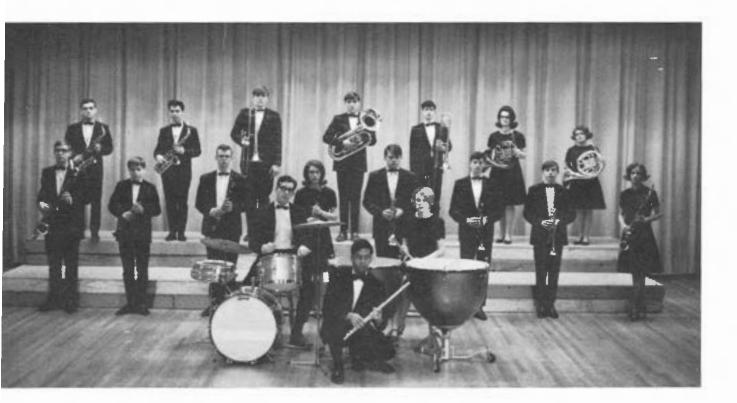

## BLUE MOUNTAIN ACADEMY BAND

Mr. John D. Edison, Director

Flute \*Irizarry, Carlos

Runnals, Bev

#### Clarinet

Gray, Jack Hoffman, Ginny \*Johns, Wayne Juberg, Randy Karr, Nancy Meyer, Dan Pace, Becky \*Pohle, Beverly \*Rutt, Charles \*Sanner, Joel Swigart, Carmen

Alto Clarinet \*Thatcher, Bobbie

Bass Clarinet Berkeley, Cindy

Alto Saxophone \*Sharp, Steve \*Sterner, Vaughn

Tenor Saxophone Hykes, Ray

Trumpet Gatling, Wayne Heisey, Mike \*Layton, Fred Rumbarger, Ray Sox, Bob \*Tarr, Gene \*Townsend, Danny

Horn Becker, Carl Habada, Beverly \*Habada, Shirley Nash, Don \*Orndorff, Elizabeth Witkowski, Lothar

Baritone \*Hardy, Kelvin James, Steve Smith, Dave

Trombone Freeman, Al Haas, Bob \*McCorkle, Bill \*Townsend, Randy

Tuba Kubrock, Fred Wilson, Yvonne

Percussion \*Banks, Barb Henderschedt, Bob Swingle, Kermit \*Woolever, Mark

String Bass Swingle, Kermit

\*Cantabile Wind Ensemble Members