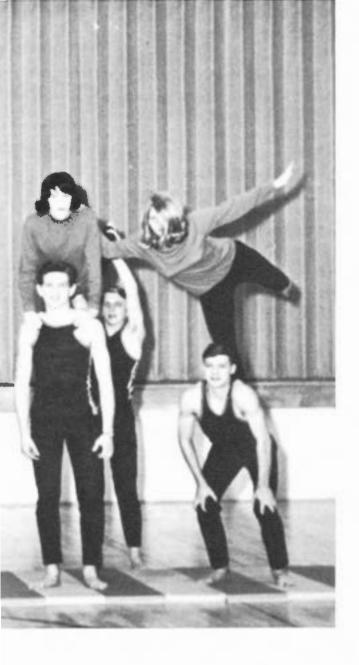

## BLUE MOUNTAIN ACADEMY TUMBLING TEAM

Mr. James K. Epperson, Instructor Mr. Thomas Rule, Assistant Instructor

Girls

Buxton, Sue Dana, Sandy Koerber, May Kubrock, Esther Lacey, Terry \*Savickas, Sharon Wuchenich, Valerie

### Boys

Arner, Dennis Arner, Jerome \*Betts, Jan Buxton, John Decker, Ross Ellinger, Don Ingersoll, Jim Johnson, Lonney Jones, Bob Longacre, Scott Miller, Duane

\*Team Captains

Physical ability is not the only objective of the Blue Mountain Academy Tumbling Team. Great emphasis is placed on the spiritual development of the person, and on the cultivation of leadership by preparing Sabbath Schools and church services for many churches