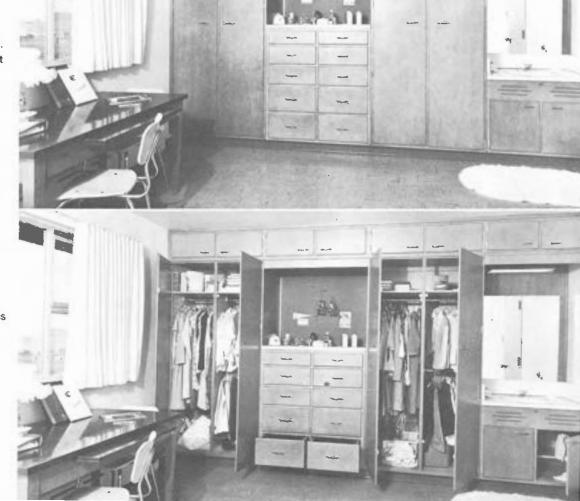

## QUAKER MAID

Is Ready for College Academies, School & Churches

Quaker Maid Kitchens, Inc., brings to college dormitories the educated experience of traditional craftsmanship in homelike cabinetry. The familiar warmth and comfort of satin finished birchwood gives reassuring confidence to students away from home as they work and relax amid ample storage and organization facilities. Quaker Maid builds today for the student's needs of now and tomorrow.

m. win

Typical dormitory end wall cabinet installation presenting organized neat appearance.

Open cabinet view showing spacious closet and drawer accommodation.

Your Art Carved Jeweler-

R. C. PARFET

"Precious Personal Gifts" Art Carved Dream Diamond Rings