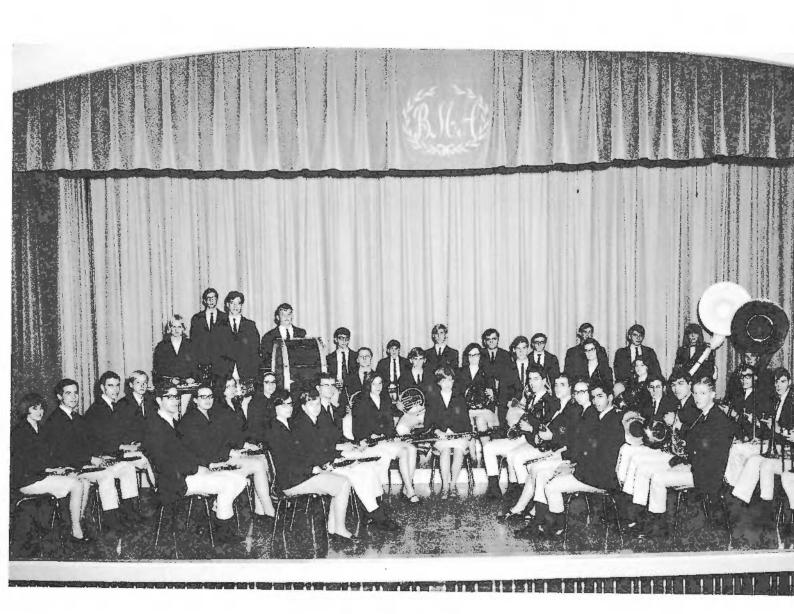

## BLUE MOUNTAIN ACADEMY BAND

Mr. John D. Edison, Director

Flute \*Irizarry, Carlos

Runnals, Bev

#### Clarinet

Gray, Jack Hoffman, Ginny \*Johns, Wayne Juberg, Randy Karr, Nancy Meyer, Dan Pace, Becky \*Pohle, Beverly \*Rutt, Charles \*Sanner, Joel Swigart, Carmen

Alto Clarinet \*Thatcher, Bobbie

Bass Clarinet Berkeley, Cindy

Alto Saxophone \*Sharp, Steve \*Sterner, Vaughn

Tenor Saxophone Hykes, Ray

Trumpet Gatling, Wayne Heisey, Mike \*Layton, Fred Rumbarger, Ray Sox, Bob \*Tarr, Gene \*Townsend, Danny

Horn Becker, Carl Habada, Beverly \*Habada, Shirley Nash, Don \*Orndorff, Elizabeth Witkowski, Lothar

Baritone \*Hardy, Kelvin James, Steve Smith, Dave

Trombone Freeman, Al Haas, Bob \*McCorkle, Bill \*Townsend, Randy

Tuba Kubrock, Fred Wilson, Yvonne

Percussion \*Banks, Barb Henderschedt, Bob Swingle, Kermit \*Woolever, Mark

String Bass Swingle, Kermit

\*Cantabile Wind Ensemble Members